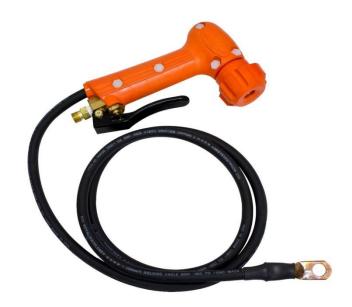

## **BROCO BRO-BR-22 PLUS BR-22 PLUS CUTTING TORCH**

## FEATURES:

- Redesigned collet provides tighter hold on the cutting rod. Redesigned collet washer removes rubber from the oxygen stream and extends washer life.
- Ceramic washer provides noncombustible electrical isolation.
- PTFE lined fiberglass reinforced hose withstands extremely high operating temperatures and is combustion resistant.
- The internal gasket reduces electrolysis, insulates the diver's hand from electrical current, and reduces potential for gas pockets in the torch.
- Sintered element slag arrestor withstands more heat and sparks and increases oxygen flow rate.
- Non-return valve stops the flow of hot gases in the event of a flash back.
- Valve lever and valve stem have been redesigned to allow manual return should the valve stem get stuck.
- Redesigned valve to better meter flow.